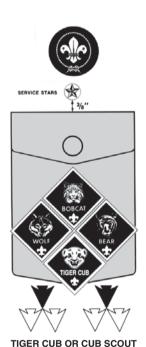

Left Pocket. Cub Scouts wear badges of rank as shown: Bobcat, Tiger Cub, Wolf, and Bear, Gold Arrow Points are worn beneath the pocket and below the badge for which they were earned. Silver Arrow Points are worn below the Gold Arrow Points in double rows. Webelos Scouts have the option of wearing the oval-shaped Webelos badge by itself on the tan shirt only; or the diamond-shaped Webelos patch along with other rank badges on either the tan or blue shirt; or if the Tiger Cub patch was earned, the Webelos diamond-shaped patch may be worn on either the tan or blue shirt by itself and centered on the left pocket. The Arrow of Light Award is worn centered below the pocket of the tan shirt or on the pocket flap of the blue or tan shirt. Wear medals just above the pocket seam, and service stars centered just above medals or knots, or 3/8 inch above seam if no medals are worn. Gold background disks are worn with service stars for Cub Scouting service, including Tiger Cub service. Not more than five medals may be worn. Wearing sequence for medals or knots is at the wearer's discretion. The only knots worn by Cub Scouts are the religious emblem knot and a lifesaving or meritorious award knot. The World Crest is worn centered between the left shoulder seam and the top of the left pocket.

#34282

34282 0-8395-4282-8 ©1997 Boy Scouts of America 2007 Printing Place this insignia diagram beside left shirt pocket to help guide the proper placement of badges and arrow points.