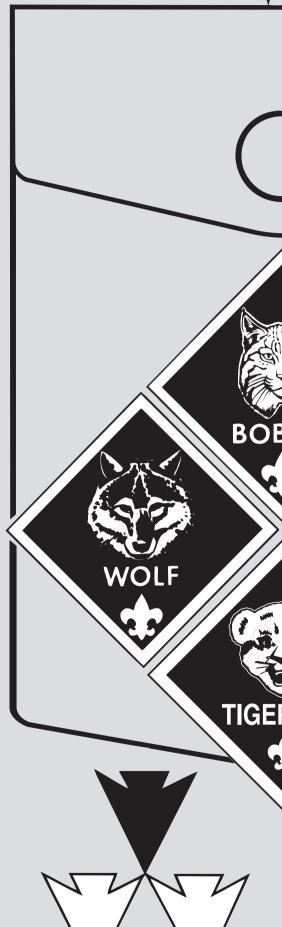

Left Pocket. Cub Scouts wear badges of rank as shown: Bobcat, Tiger Cub, Wolf, and Bear, Gold Arrow Points are worn beneath the pocket and below the badge for which they were earned. Silver Arrow Points are worn below the Gold Arrow Points in double rows. Webelos Scouts have the option of wearing the oval-shaped Webelos badge by itself on the tan shirt only; or the diamond-shaped Webelos patch along with other rank badges on either the tan or blue shirt; or if the Tiger Cub patch was earned, the Webelos diamond-shaped patch may be worn on either the tan or blue shirt by itself and centered on the left pocket. The Arrow of Light Award is worn centered below the pocket of the tan shirt or on the pocket flap of the blue or tan shirt. Wear medals just above the pocket seam, and service stars centered just above medals or knots, or 3/8 inch above seam if no medals are worn. Gold background disks are worn with service stars for Cub Scouting service, including Tiger Cub service. Not more than five medals may be worn. Wearing sequence for medals or knots is at the wearer's discretion. The only knots worn by Cub Scouts are the religious emblem knot and a lifesaving or meritorious award knot. The World Crest is worn centered between the left shoulder seam and the top of the left pocket.

#34282

34282 0-8395-4282-8 ©1997 Boy Scouts of America 2007 Printing Place this insignia diagram beside left shirt pocket to help guide the proper placement of badges and arrow points.