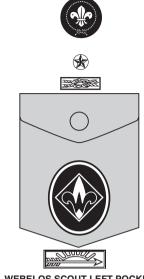

Left Pocket. Cub Scouts wear badges of rank as shown: Bobcat, Tiger Cub, Wolf, and Bear, Gold Arrow Points are worn beneath the pocket and below the badge for which they were earned. Silver Arrow Points are worn below the Gold Arrow Points in double rows. Webelos Scouts have the option of wearing the oval-shaped Webelos badge by itself on the tan shirt only; or the diamond-shaped Webelos patch along with other rank badges on either the tan or blue shirt; or if the Tiger Cub patch was earned, the Webelos diamond-shaped patch may be worn on either the tan or blue shirt by itself and centered on the left pocket. The Arrow of Light Award is worn centered below the pocket of the tan shirt or on the pocket flap of the blue or tan shirt. Wear medals just above the pocket seam, and service stars centered just above medals or knots, or 3/8 inch above seam if no medals are worn. Gold background disks are worn with service stars for Cub Scouting service, including Tiger Cub service. Not more than five medals may be worn. Wearing sequence for medals or knots is at the wearer's discretion. The only knots worn by Cub Scouts are the religious emblem knot and a lifesaving or meritorious award knot. The World Crest is worn centered between the left shoulder seam and the top of the left pocket.