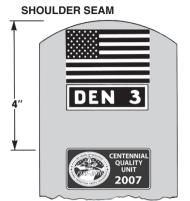

WEBELOS SCOUT LEFT POCKET (BLUE OR TAN SHIRT)

WEBELOS SCOUT LEFT POCKET (BLUE OR TAN SHIRT)

LEFT POCKET

Conduct uniform inspections with common sense; the basic rule is neatness.

**Right Sleeve.** Wear U.S. flag, den numeral, and Centennial Quality Unit Award (if earned) as shown. Webelos Scouts may wear den emblem instead of den numeral. Only the most recently earned Centennial Quality Unit Award may be worn. If the pack elects, Webelos Scouts may wear the Webelos colors. Wear the Webelos colors immediately below and touching the U.S. flag if no den numeral is worn. If den numeral is worn, wear colors below and touching numeral. Wear activity badges on the colors if this option is elected.