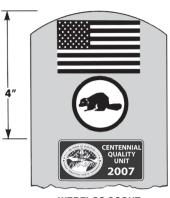

WEBELOS SCOUT LEFT POCKET (BLUE OR TAN SHIRT)

WEBELOS SCOUT LEFT POCKET (BLUE OR TAN SHIRT)

LEFT POCKET

Conduct uniform inspections with common sense; the basic rule is neatness.

**Right Sleeve.** Wear U.S. flag, den numeral, and Centennial Quality Unit Award (if earned) as shown. Webelos Scouts may wear den emblem instead of den numeral. Only the most recently earned Centennial Quality Unit Award may be worn. If the pack elects, Webelos Scouts may wear the Webelos colors. Wear the Webelos colors immediately below and touching the U.S. flag if no den numeral is worn. If den numeral is worn, wear colors below and touching numeral. Wear activity badges on the colors if this option is elected.