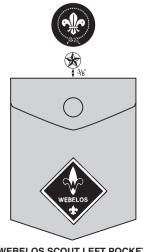

Left Pocket. Cub Scouts wear badges of rank as shown: Bobcat, Tiger Cub, Wolf, and Bear, Gold Arrow Points are worn beneath the pocket and below the badge for which they were earned. Silver Arrow Points are worn below the Gold Arrow Points in double rows. Webelos Scouts have the option of wearing the oval-shaped Webelos badge by itself on the tan shirt only; or the diamond-shaped Webelos patch along with other rank badges on either the tan or blue shirt; or if the Tiger Cub patch was earned, the Webelos diamond-shaped patch may be worn on either the tan or blue shirt by itself and centered on the left pocket. The Arrow of Light Award is worn centered below the pocket of the tan shirt or on the pocket flap of the blue or tan shirt. Wear medals just above the pocket seam, and service stars centered just above medals or knots, or 3/8 inch above seam if no medals are worn. Gold background disks are worn with service stars for Cub Scouting service, including Tiger Cub service. Not more than five medals may be worn. Wearing sequence for medals or knots is at the wearer's discretion. The only knots worn by Cub Scouts are the religious emblem knot and a lifesaving or meritorious award knot. The World Crest is worn centered between the left shoulder seam and the top of the left pocket.