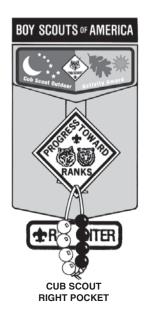

**Right Pocket.** Temporary insignia are not necessary in uniform inspection, but if worn, must be centered on the pocket. Progress Toward Ranks (with thong and beads) for Tiger Cubs or Cub Scouts or Compass Points emblem for Webelos Scouts is fastened to button under flap of right pocket and flap rebuttoned. The National Summertime Award is pinned centered on the right pocket flap. The Cub Scout Outdoor Activity Award is worn on the right pocket flap. Each successive time the award is earned, a wolf track pin may be added to the flap.