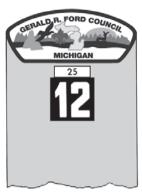

**Left Sleeve**. Wear council shoulder patch and pack numeral as shown. The veteran unit insignia bar (25, 50, 55, or 60 years) if worn, is centered and touching the council shoulder patch (above) and unit numeral (below). Denner cord or assistant denner cord is worn over left shoulder.