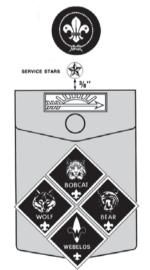

Left Pocket. Cub Scouts wear badges of rank as shown: Bobcat, Tiger Cub, Wolf, and Bear, Gold Arrow Points are worn beneath the pocket and below the badge for which they were earned. Silver Arrow Points are worn below the Gold Arrow Points in double rows. Webelos Scouts have the option of wearing the oval-shaped Webelos badge by itself on the tan shirt only; or the diamond-shaped Webelos patch along with other rank badges on either the tan or blue shirt; or if the Tiger Cub patch was earned, the Webelos diamond-shaped patch may be worn on either the tan or blue shirt by itself and centered on the left pocket. The Arrow of Light Award is worn centered below the pocket of the tan shirt or on the pocket flap of the blue or tan shirt. Wear medals just above the pocket seam, and service stars centered just above medals or knots, or 3/8 inch above seam if no medals are worn. Gold background disks are worn with service stars for Cub Scouting service, including Tiger Cub service. Not more than five medals may be worn. Wearing sequence for medals or knots is at the wearer's discretion. The only knots worn by Cub Scouts are the religious emblem knot and a lifesaving or meritorious award knot. The World Crest is worn centered between the left shoulder seam and the top of the left pocket.

#34282

34282 0-8395-4282-8 ©1997 Boy Scouts of America 2007 Printing Place this insignia diagram beside left shirt pocket to help guide the proper placement of badges and arrow points.